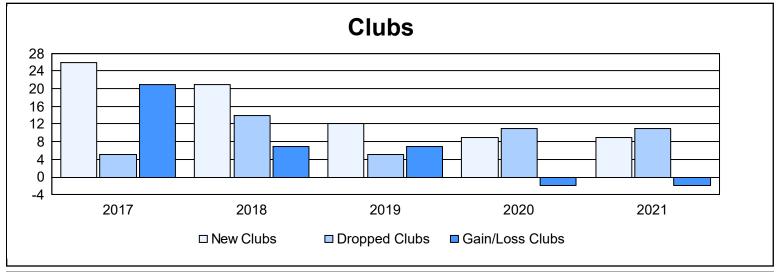

District 322 E As of June 2021 Cumulative

| Year      | New<br>Clubs | Dropped<br>Clubs | Gain/<br>Loss<br>Clubs | New<br>Members | Charter<br>Members | Reinstate<br>Members | Transfer<br>Members | Total<br>Member<br>Added | Total<br>Members<br>Dropped | Gain/<br>Loss<br>Members |
|-----------|--------------|------------------|------------------------|----------------|--------------------|----------------------|---------------------|--------------------------|-----------------------------|--------------------------|
| 2016-2017 | 26           | 5                | 21                     | 562            | 792                | 87                   | 5                   | 1,446                    | 495                         | 951                      |
| 2017-2018 | 21           | 14               | 7                      | 1,224          | 682                | 91                   | 15                  | 2,012                    | 975                         | 1,037                    |
| 2018-2019 | 12           | 5                | 7                      | 459            | 376                | 83                   | 5                   | 923                      | 891                         | 32                       |
| 2019-2020 | 9            | 11               | -2                     | 189            | 243                | 56                   | 5                   | 493                      | 1,028                       | -535                     |
| 2020-2021 | 9            | 11               | -2                     | 453            | 246                | 21                   | 19                  | 739                      | 708                         | 31                       |
| Average   | 15           | 9                | 6                      | 577            | 468                | 68                   | 10                  | 1,123                    | 819                         | 303                      |