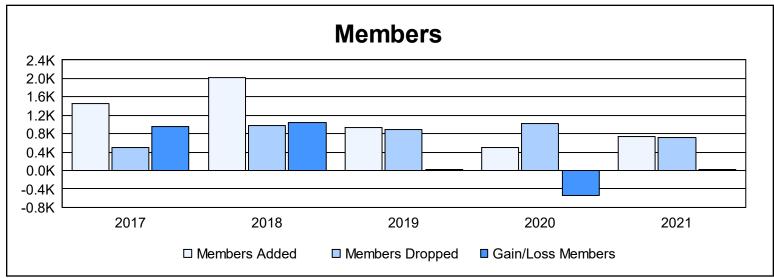

District 322 E As of June 2021 Cumulative

| Year      | New<br>Clubs | Dropped<br>Clubs | Gain/<br>Loss<br>Clubs | New<br>Members | Charter<br>Members | Reinstate<br>Members | Transfer<br>Members | Total<br>Member<br>Added | Total<br>Members<br>Dropped | Gain/<br>Loss<br>Members |
|-----------|--------------|------------------|------------------------|----------------|--------------------|----------------------|---------------------|--------------------------|-----------------------------|--------------------------|
| 2016-2017 | 26           | 5                | 21                     | 562            | 792                | 87                   | 5                   | 1,446                    | 495                         | 951                      |
| 2017-2018 | 21           | 14               | 7                      | 1,224          | 682                | 91                   | 15                  | 2,012                    | 975                         | 1,037                    |
| 2018-2019 | 12           | 5                | 7                      | 459            | 376                | 83                   | 5                   | 923                      | 891                         | 32                       |
| 2019-2020 | 9            | 11               | -2                     | 189            | 243                | 56                   | 5                   | 493                      | 1,028                       | -535                     |
| 2020-2021 | 9            | 11               | -2                     | 453            | 246                | 21                   | 19                  | 739                      | 708                         | 31                       |
| Average   | 15           | 9                | 6                      | 577            | 468                | 68                   | 10                  | 1,123                    | 819                         | 303                      |